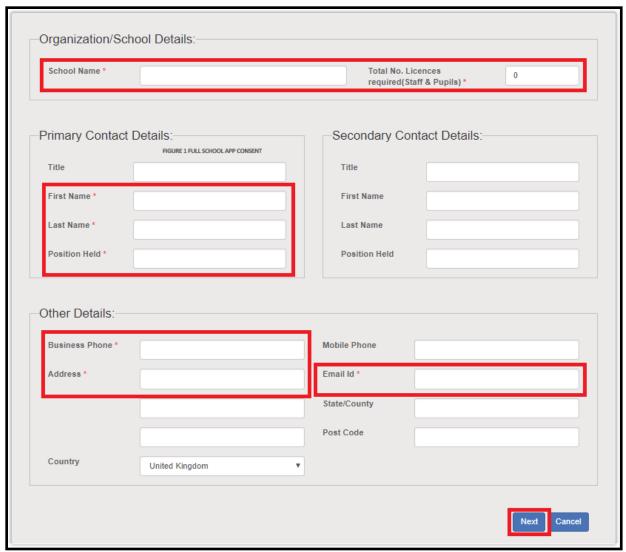

# 5. Organization/School details.

Enter your schools name and number of LP+365 licenses required as shown in figure 5.

Enter the mandatory primary contact details of the Head teacher and secondary contact details if available.

Select Next.

FIGURE 5. ORGANIZATION/SCHOOL DETAILS