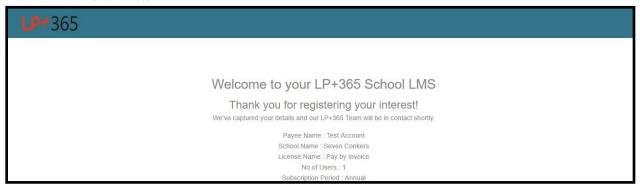

## 7. Welcome to your LP+365.

A welcome message and summary of purchase is displayed as shown in figure 7. An automated email is sent to LP+365 support and an LP+365 Team member will be in contact shortly to confirm the registration.

FIGURE 7. WELCOME TO YOUR LP+365