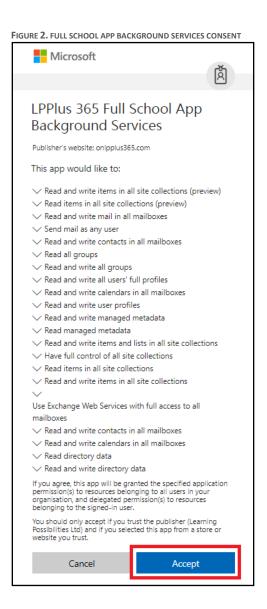

#### 2. Registration.

When registering the application, the Tenant Admin will be presented with the default Microsoft login page. After entering your Tenant Admin credentials, the user will be presented with two consent screens which will need to be accepted as shown in Figures 1 & 2. In addition there is a Skype consent that should be accepted if Skype integration is required. For a full details on all of the permission levels please refer to Support Guide: App consent and required permissions.