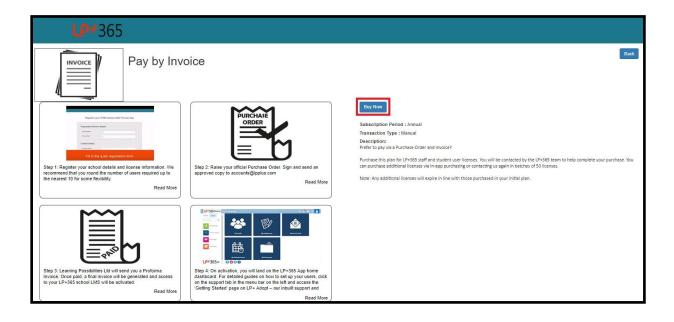

# 3. Pay by invoice.

Select 'Pay by invoice' as shown in figure 3.

FIGURE 3. PAY BY INVOICE