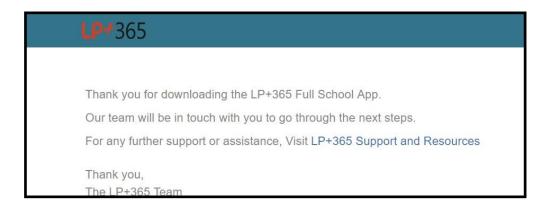

## 8. Thank you for downloading.

If you attempt to use the app prior to being contacted by an LP+365 Team member a message as shown in figure 8 will be displayed. If you require immediate access please email lp365support@lpplus.com.

FIGURE 8. THANK YOU FOR DOWNLOADING