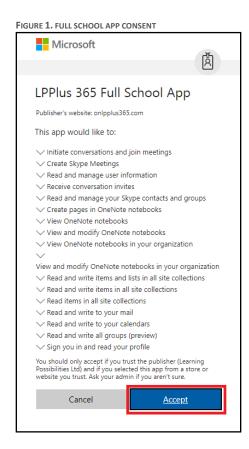

#### 2. Registration.

When registering the application, the Tenant Admin will be presented with the default Microsoft login page. After entering your Tenant Admin credentials, the user will be presented with two consent screens which will need to be accepted as shown in Figures 1 & 2. In addition there is a Skype consent that should be accepted if Skype integration is required. For a full details on all of the permission levels please refer to Support Guide: App consent and required permissions.