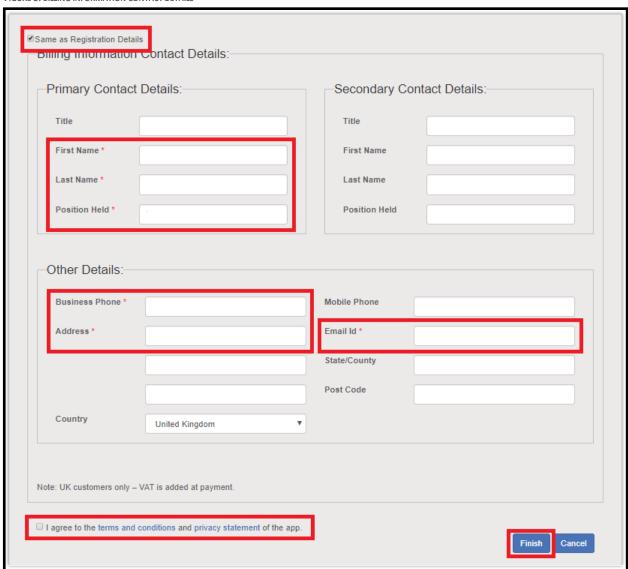

### 6. Billing information contact details.

The form is prefilled with the registration details by default as shown in figure 6. Untick 'same as registration details' if you want to enter different billing details.

Select and read the terms and conditions and privacy policy.

Tick the box to confirm you agree to the terms and conditions and privacy policy.

Select Finish.

FIGURE 6. BILLING INFORMATION CONTACT DETAILS