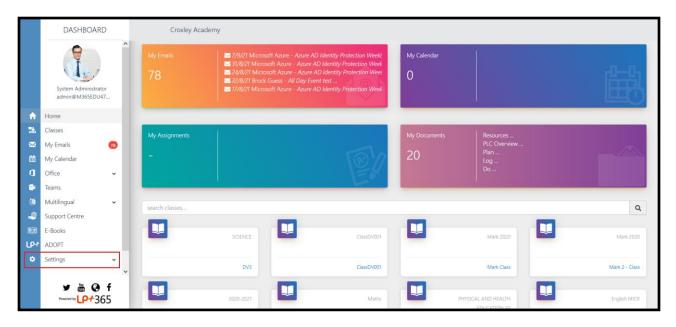

#### 9. Global Administrator Home dashboard.

When registration is complete, the Global Administrator will have access to the home dashboard.

Note: The Global Administrator is the only user role that has access to the App settings cog as shown in figure 9.

FIGURE 9. GLOBAL ADMINISTRATOR HOME DASHBOARD

Free Online Support - <a href="http://lpplus.com/support-home">http://lpplus.com/support-home</a>
Get in touch by email: <a href="mailto:lp365support@lpplus.com">lp365support@lpplus.com</a>