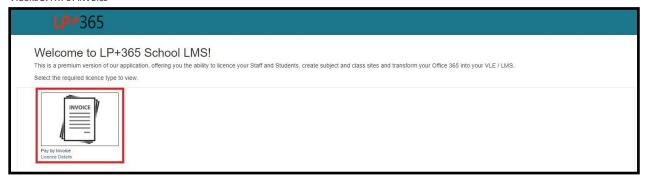

# 3. Pay by invoice.

Select 'Pay by invoice' as shown in figure 3.

FIGURE 3. PAY BY INVOICE